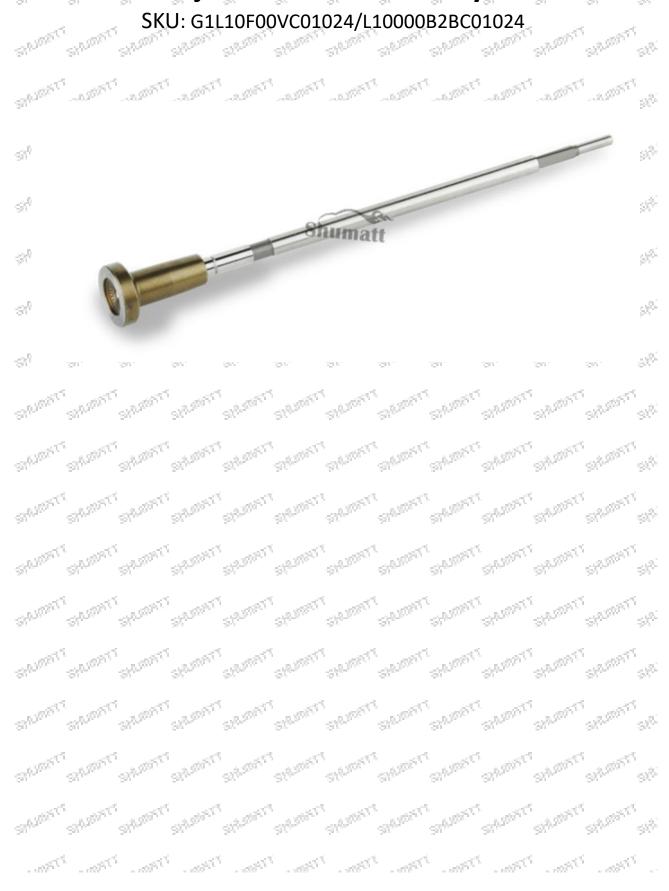

## 1. F00VC01024 Injector Valve Assembly's Introduction

1.1.F00VC01024 Injector Valve Assembly's Basic Information

| Title | China made brand new fuel injector valve assembly F00VC01024 |     |  |  |  |  |  |
|-------|--------------------------------------------------------------|-----|--|--|--|--|--|
| SKU1  | G1L10F00VC01024/L10000B2BC01024                              | -63 |  |  |  |  |  |