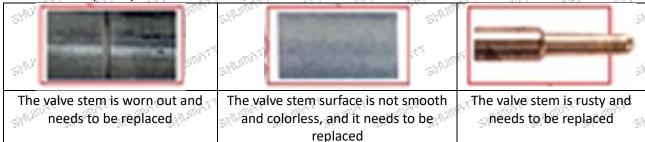

### (2) Valve Rod

Microscope amplification 20 times, check the valve rod for wear, not smooth surface color, rust

▲ The excessive clearance between the stem wear and the housing and between the cap causes an injector delay

▲ The valve stem lag will cause the injector to start the solenoid to start, and the oil needle can not return quickly after the nozzle is opened

• Check the injector components before replacing the injector valve assembly according following the injector service manual to avoid further damage to the injector valve assembly.