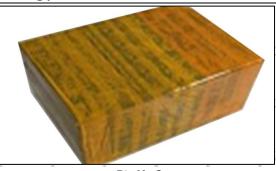

## 3.7.F00VC01024 Valve Assembly's Packing

Domestic express packaging: Usually wrapped in waterproof scotch tape, such as picture No.2.

International express packaging: Wrapped with waterproof yellow tape After wrapping the black SANGER S COLUMN TO SERVICE · CORLEGIO protective film, such as picture No. 3.

© 2022 Shenzhen Shumatt Technology Co., Ltd

Website: www.shumatt.com

Pic No.2 **Domestic express packaging:**Wrapped by Transparent tape

Pic No.3

International express packaging:

Wrapped with yellow tape after wrapping
black protective film