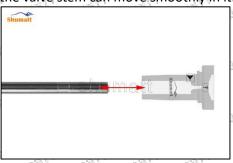

Mob/Whatsapp: +86 13410541523 Tel: +8675523215133

Email: ruby@shumatt.com Website: www.shumatt.com

(3) (3) When installing the valve stem, make sure that the valve stem and the bonnet must ensure that the valve stem can move smoothly in it. as below