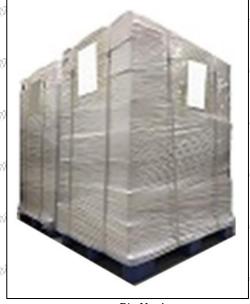

Pallet Shipping: Use fumigation free and recycling trays that meet export requirements, and use white wrapping protective film to wrap and bind with cable ties for the outside, such as picture No. 4, Also, the products can be packaged according to customers' requirements.

Pic No.4

**Pallet Shipping:** Use pallet that meet export requirements, and use white wrapping protective film to wrap and bind with cable ties