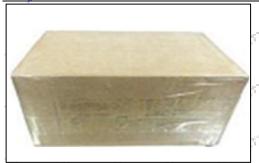

## 3.7.F00VC01024 Valve Assembly's Packing

Domestic express packaging: Usually wrapped in waterproof scotch tape, such as picture No.2.

International express packaging: Wrapped with waterproof yellow tape After wrapping the black SANGER S COLUMN TO SERVICE · CORLEGIO protective film, such as picture No. 3.

© 2022 Shenzhen Shumatt Technology Co., Ltd

Website: www.shumatt.com

Pic No.2 **Domestic express packaging:**Wrapped by Transparent tape

Pic No.3

International express packaging:

Wrapped with yellow tape after wrapping
black protective film