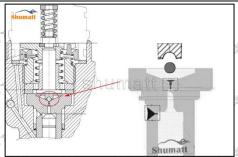

If the injector steel ball and the ball seat are not installed in accordance with the standard, it may cause serious damage to the injector valve assembly